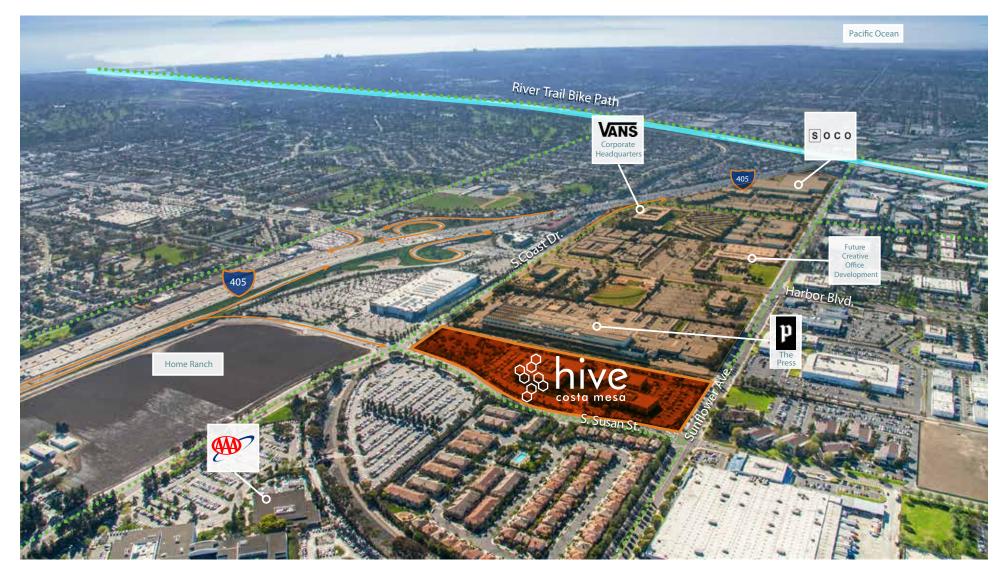

## NEIGHBORHOOD

HIVE is located in the midst of a hub of creative companies, attracted by the energy of an emerging market where commerce and the southern California lifestyle converge. Newport Beach and Huntington Beach are less than twenty minutes away. With immediate access to primary corridors that connect you to John Wayne Airport—a mere ten minutes away—the business engines of Los Angeles and San Diego are within easy reach.