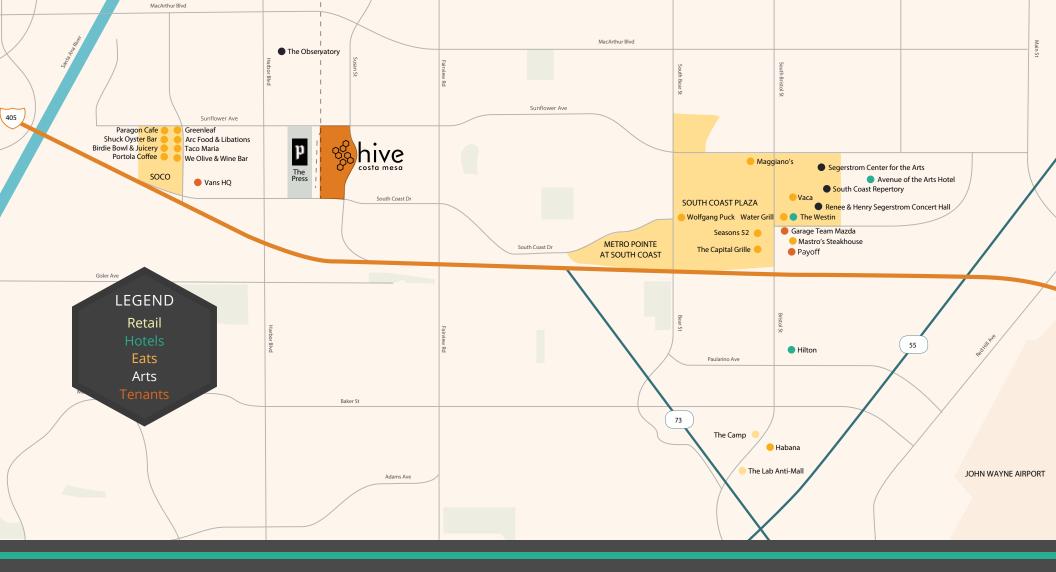

## NEIGHBORHOOD

HIVE is located in the midst of a hub of creative companies, attracted by the energy of an emerging market where commerce and the southern California lifestyle converge. Newport Beach and Huntington Beach are less than twenty minutes away. With immediate access to primary corridors that connect you to John Wayne Airport—a mere ten minutes away—the business engines of Los Angeles and San Diego are within easy reach.