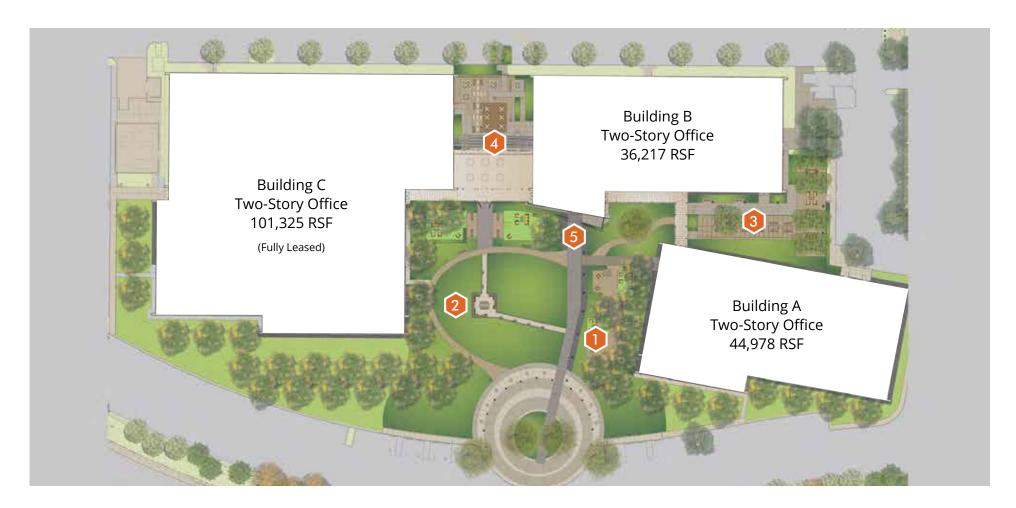

At HIVE, anything becomes possible.

- Entry CourtyardInformal Meeting Area
- 2) Sunken Outdoor Conference Room
- Glass BarnIndoor/Outdoor Work Space
- Espresso Bar & Lounge + Community Courtyard

- 5 Building Amenities
  - Conference Center
  - Gym