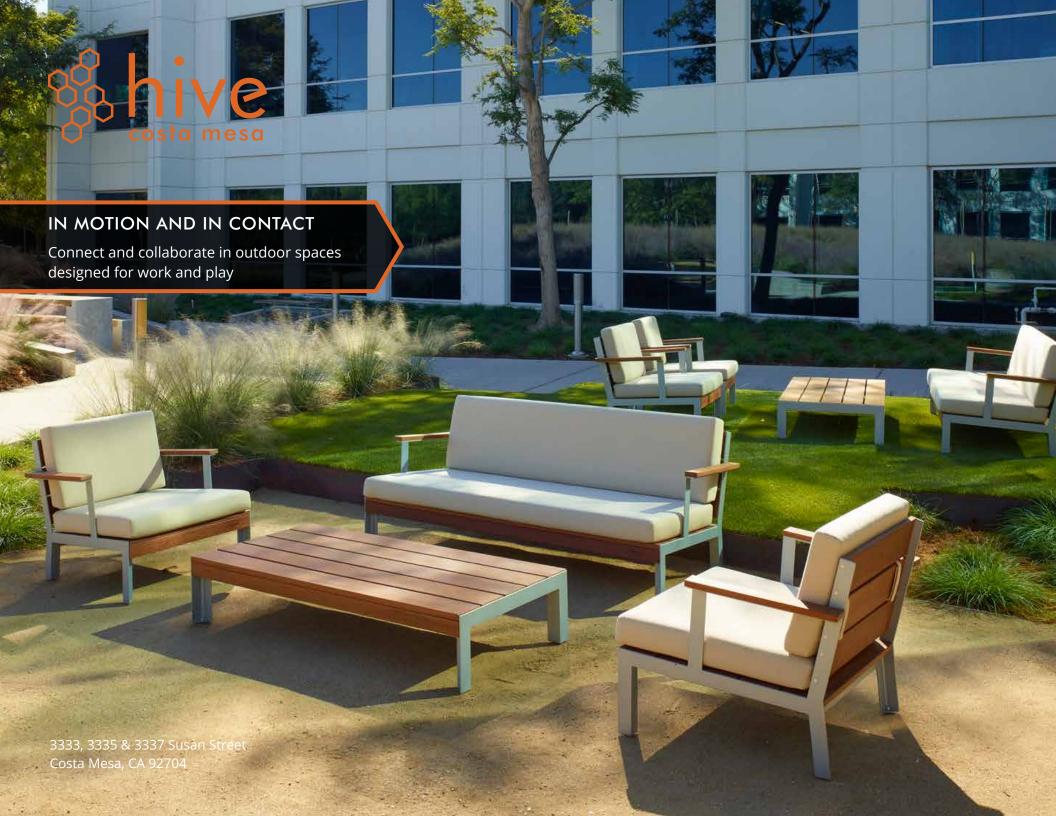

Striking architecture. A beautiful and restorative landscape. Amenities that reflect a spirit of community and a commitment to well-being. HIVE offers a mix of engaging elements geared to creative work cultures, including a state-of-the-art conference center designed to make a client presentation or team-building program a success. To enhance the conference space, overhead roll-up doors allow access to attractive courtyards.

At HIVE, anything becomes possible.

- Entry CourtyardInformal Meeting Area
- 2) Sunken Outdoor Conference Room
- Glass BarnIndoor/Outdoor Work Space
- Espresso Bar & Lounge + Community Courtyard

- 5 Building Amenities
  - Conference Center
  - Gym