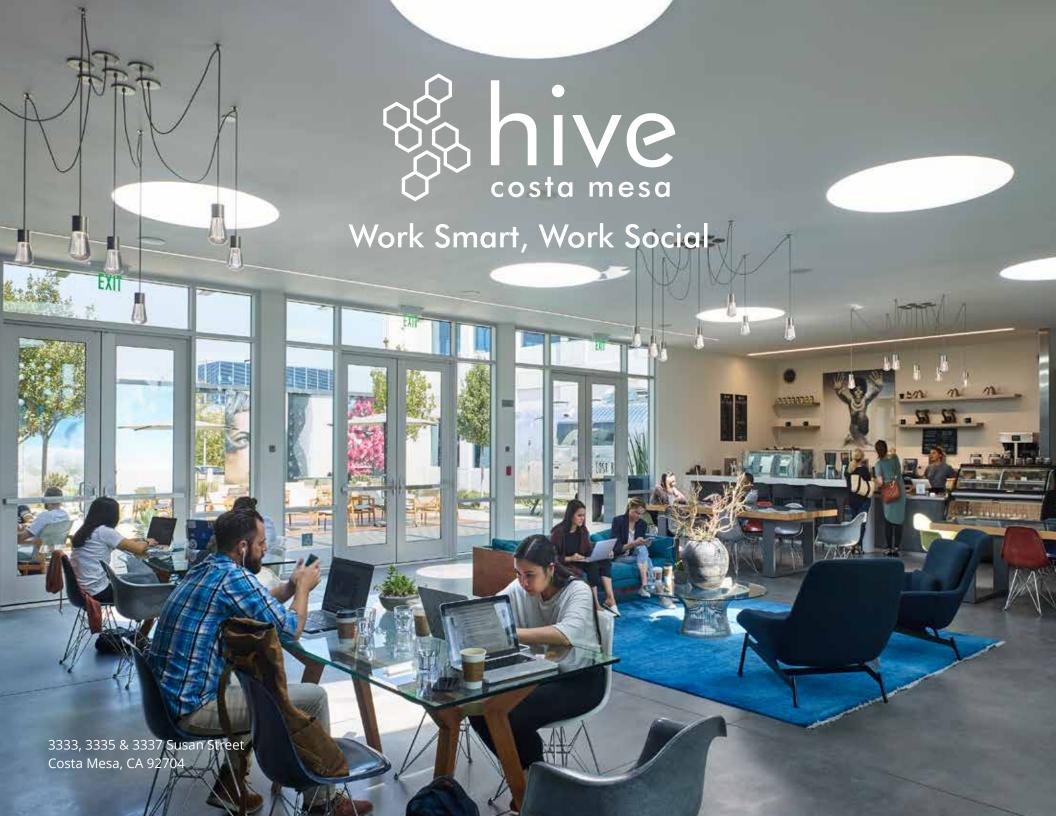

3333, 3335 & 3337 Susan Street Costa Mesa

**Break Some Barriers** 

HIVE, located at 3333, 3335 & 3337 Susan Street in Costa Mesa, is a 182,520 square foot indoor/outdoor creative office campus redesigned for the way people work today with an inspiring, amenity-rich environment.

Striking architecture. A beautiful and restorative landscape. Amenities that reflect a spirit of community and a commitment to well-being. HIVE offers a mix of engaging elements geared to creative work cultures, including a state-of-the-art conference center designed to make a client presentation or team-building program a success. To enhance the conference space, overhead roll-up doors allow access to attractive courtyards.

At HIVE, anything becomes possible.

- Entry CourtyardInformal Meeting Area
- 2) Sunken Outdoor Conference Room
- Glass BarnIndoor/Outdoor Work Space
- Espresso Bar & Lounge + Community Courtyard

- 5 Building Amenities
  - Conference Center
  - Gym