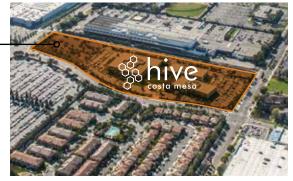

3333, 3335 & 3337 Susan Street Costa Mesa

**Break Some Barriers** 

HIVE, located at 3333, 3335 & 3337 Susan Street in Costa Mesa, is a 182,520 square foot indoor/outdoor creative office campus redesigned for the way people work today with an inspiring, amenity-rich environment.

Striking architecture. A beautiful and restorative landscape. Amenities that reflect a spirit of community and a commitment to well-being. HIVE offers a mix of engaging elements geared to creative work cultures, including a state-of-the-art conference center designed to make a client presentation or team-building program a success. To enhance the conference space, overhead roll-up doors allow access to attractive courtyards.

At HIVE, anything becomes possible.

- Entry CourtyardInformal Meeting Area
- 2) Sunken Outdoor Conference Room
- Glass BarnIndoor/Outdoor Work Space
- Espresso Bar & Lounge + Community Courtyard

- 5 Building Amenities
  - Conference Center
  - Gym